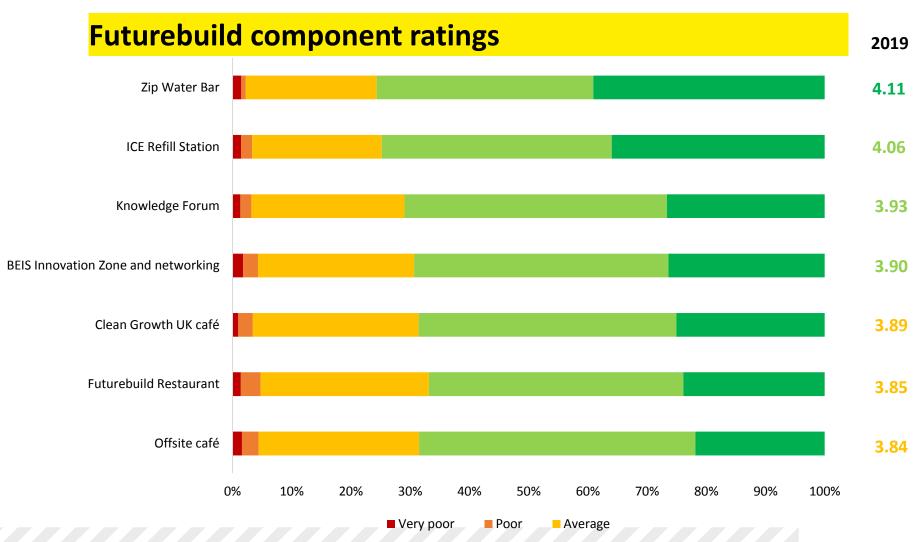

Score increased 9 points from 2018 demonstrating we have more promoters and advocates of the event that will recommend Futurebuild to peers
- 73% of respondents agree that Futurebuild successfully showcases distinct areas of the built environment – including innovation
- 71% of respondents agree that Futurebuild is the forum for sharing innovative technology and new thinking
- 71% of respondents attend Futurebuild to find new products and innovations the most common objective for attending
- The seminar programme and speakers were rated excellent and sit way above the industry average scores



#### **Product categories/ sectors interested in...**



## The most common objective was to see innovation





#### **Futurebuild content CPD ratings**



#### **Futurebuild features ratings**







#### **Exhibitors at Futurebuild**

Hundreds of brands exhibit at Futurebuild each year – click on the image below to view the 2019 list.





Be part of the future