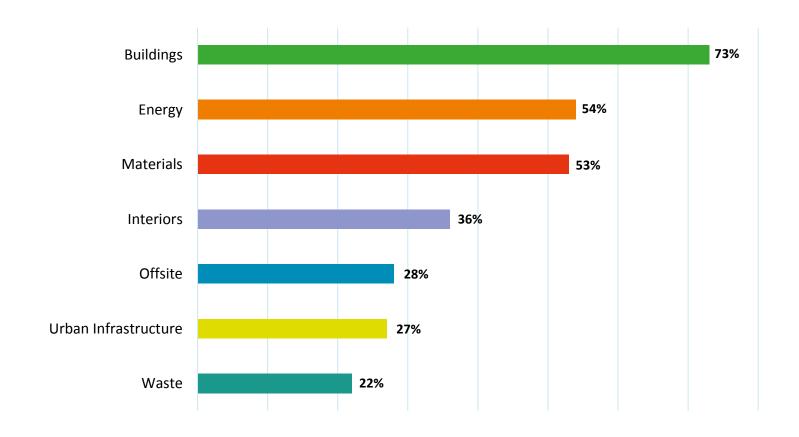

#### What Futurebuild visitors were interested in

| Buildings                                                                                                                                                                                                                    |                                                                                                      |
|------------------------------------------------------------------------------------------------------------------------------------------------------------------------------------------------------------------------------|------------------------------------------------------------------------------------------------------|
| Building Materials Building Products Building Systems Building Structures Thermal Insulation Products Insulation Cladding Systems Doors & Windows Recycled Materials Natural Materials Roofing Flooring BIM & Digital Design | 9422<br>7971<br>7961<br>7426<br>6052<br>6009<br>5902<br>5752<br>5286<br>5209<br>5146<br>4978<br>4710 |
| External Works & Products Coatings & Paints Building Completion Masonry Substructures Academic Institutions Adhesives & Sealants Professional Services (legal, finance, recruitment) Industry Association Merchants          | 3838<br>3453<br>3410<br>3406<br>3310<br>3012<br>1886<br>1669                                         |

| Energy                                                                                                                                                                                                                                 |                                                                                                              |
|----------------------------------------------------------------------------------------------------------------------------------------------------------------------------------------------------------------------------------------|--------------------------------------------------------------------------------------------------------------|
| Renewables Solar PV Smart technology Solar Thermal Energy Storage Heat Pumps Heating Systems Lighting Combined heat & power Ventilation Air Conditioning & Purification Energy Management Products Building Management Systems Biomass | 6689<br>6197<br>5356<br>5101<br>5055<br>4964<br>4923<br>4681<br>4229<br>4206<br>3939<br>3875<br>3620<br>3373 |
| Building Controls Thermal Stores Geothermal Waste Management Microgeneration District Heating Heat Interface Units Pumps Pipes & Fittings Buffer Tanks Industry Association Professional Services (legal, finance, recruitment)        | 3333<br>3258<br>3207<br>3009<br>2962<br>2764<br>2150<br>2052<br>1996<br>1203<br>1012<br>948                  |

| Materials                                            |      |
|------------------------------------------------------|------|
| Timber                                               | 5188 |
| Cladding                                             | 4945 |
| Modular Build                                        | 4916 |
| Building Systems                                     | 4793 |
| Recycled Materials                                   | 4740 |
| Doors & Windows                                      | 4575 |
| Timber Frame                                         | 4487 |
| Concrete                                             | 4019 |
| Engineered Timber Products                           | 3776 |
| Steel                                                | 3667 |
| Panels                                               | 3494 |
| Composites                                           | 3138 |
| Precast                                              | 2912 |
| Glulam & CLT                                         | 2901 |
| Timber Coatings, Adhesives & Sealants<br>Light Steel | 2890 |
| Components                                           | 2889 |
| Decking                                              | 2814 |
| Concrete Coatings, Adhesives &                       | 2702 |
| Sealants                                             | 2643 |
| Aggregates                                           |      |
| Admixtures                                           | 2048 |
| Industry Association                                 | 1395 |
| Professional Services (legal, finance,               | 1011 |
| recruitment)                                         | 821  |
|                                                      |      |

| Interiors                                                                                                                                                                                                                                                                                                                                                |                                                                                                                                                                                              |
|----------------------------------------------------------------------------------------------------------------------------------------------------------------------------------------------------------------------------------------------------------------------------------------------------------------------------------------------------------|----------------------------------------------------------------------------------------------------------------------------------------------------------------------------------------------|
| Design Lighting Flooring Kitchens Bathrooms Doors & Windows Interior Fit-Out Acoustics Smart Technology Furniture Natural Materials Sanitaryware Surfaces Decorative Products Coatings & Paints Taps Washrooms Appliances Sinks CAD Water Purification Adhesives & Sealants Biophilic Design Industry Association Professional Services (legal, finance, | 4074<br>3917<br>3897<br>3653<br>3526<br>3447<br>3325<br>3288<br>3219<br>2983<br>2970<br>2571<br>2527<br>2482<br>2341<br>2145<br>2116<br>2100<br>2085<br>1824<br>1636<br>1597<br>1397<br>7771 |
| recruitment)                                                                                                                                                                                                                                                                                                                                             |                                                                                                                                                                                              |

| Urban Infrastructure                                |      |  |
|-----------------------------------------------------|------|--|
| Living Roofs/Walls                                  | 2321 |  |
| Landscaping                                         | 2301 |  |
| Biodiversity                                        | 2177 |  |
| Water Management                                    | 2027 |  |
| Water Saving & Recycling                            | 1959 |  |
| Drainage/SUDS                                       | 1842 |  |
| Wildlife Protection                                 | 1739 |  |
| Roads                                               | 1577 |  |
| Street Furniture                                    | 1554 |  |
| Power                                               | 1522 |  |
| Rail                                                | 1409 |  |
| Biophilic Design                                    | 1379 |  |
| Water Controls                                      | 1211 |  |
| Masonary                                            | 1023 |  |
| Decking                                             | 865  |  |
| Aviation                                            | 818  |  |
| Industry Association                                | 740  |  |
| Professional Services (legal, finance, recruitment) | 697  |  |
| Seatrade                                            | 491  |  |

| Waste                       |      |
|-----------------------------|------|
| Recycling                   | 3027 |
| Sustainable Development     | 2896 |
| Waste Management            | 2799 |
| Zero Waste                  | 2494 |
| Water Saving & Recycling    | 2330 |
| Reuse                       | 2192 |
| Circular Economy            | 2129 |
| Retrofit                    | 1568 |
| Deconstruction              | 1348 |
| BIM & Digital Design        | 1330 |
| Buildings as Material Banks | 1259 |
| Material Passports          | 1096 |
|                             |      |

#### **Product categories/ sectors interested in...**