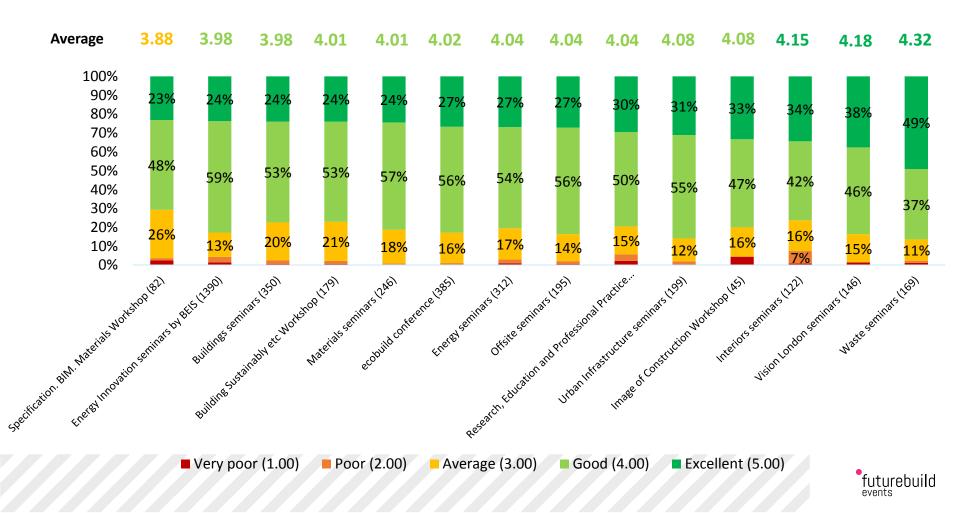

#### **Conference & seminars in numbers**

#### **Futurebuild seminar attendees**

View a detailed list of Futurebuild 2019 seminar attendees by clicking the links below: