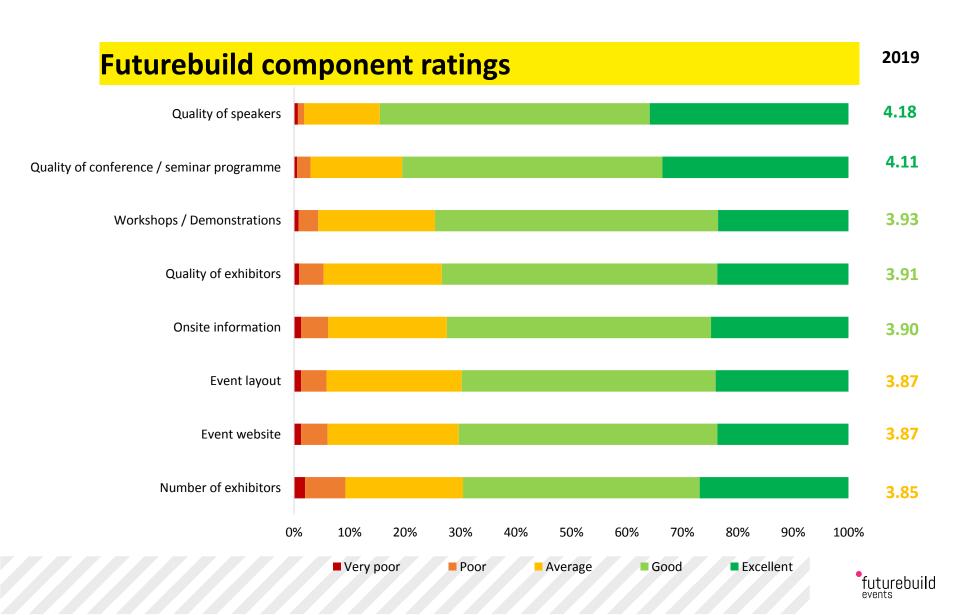

uild as an important event in the calendar for their business to attend
- Net Promoter Score increased 9 points from 2018 demonstrating we have more promoters and advocates of the event that will recommend Futurebuild to peers
- 73% of respondents agree that Futurebuild successfully showcases distinct areas of the built environment – including innovation
- 71% of respondents agree that Futurebuild is the forum for sharing innovative technology and new thinking
- 71% of respondents attend Futurebuild to find new products and innovations the most common objective for attending
- The seminar programme and speakers were rated excellent and sit way above the industry average scores



#### **Product categories/ sectors interested in...**



## The most common objective was to see innovation





#### **Futurebuild content CPD ratings**



#### **Futurebuild features ratings**







#### **Exhibitors at Futurebuild**

Hundreds of brands exhibit at Futurebuild each year – click on the image below to view the 2019 list.





Be part of the future