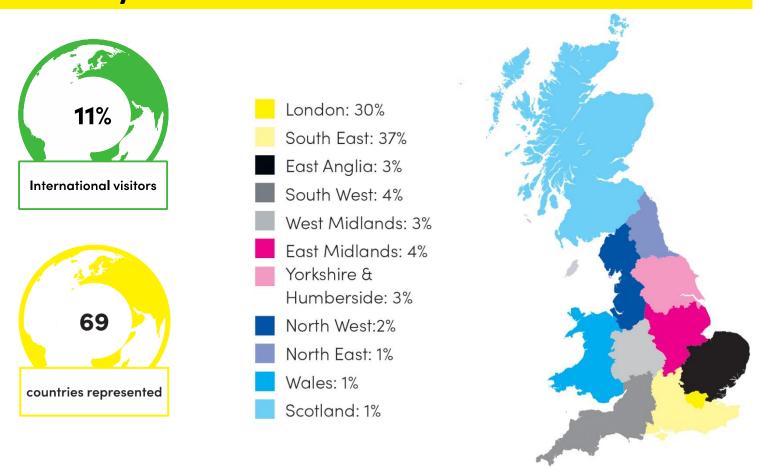

# future build The future of the built environment is here

03-05 March 2020 / ExCeL, London

# **Futurebuild 2019 review**



## **Overall event stats**







## **Connecting the entire supply chain**









#### Who attends Futurebuild

Key job function sample lists View a detailed sample list of Futurebuild 2019 visitors, by clicking here:

- Architect
- Buying & Procurement
- Consultant
- Developer
- Energy Assessor
- Energy Manager
- Engineer
- Housebuilder
- Housing Association
- Local Authorities
- Research & Academics
- Research & Development
- · Self Builder

## Visitors by UK & international markets





#### **Top 20 countries in attendance**

Top 20 countries

France Russia
Ireland Japan

Italy United States

Portugal Denmark Lithuania Austria

Germany Sweden Belgium Greece

Netherlands Slovakia

Poland Finland

Spain Switzerland



#### What Futurebuild visitors were interested in





| Buildings                                                                                                                                                                                                                    |                                                                                                      |
|---------------------------------------------------------------------------------------------------------------------------------------------------------------------------------