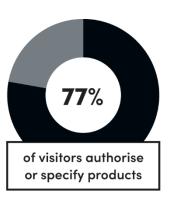

# future build The future of the built environment is here

03-05 March 2020 / ExCeL, London

# **Futurebuild 2019 review**



## **Overall event stats**







## **Connecting the entire supply chain**









#### Who attends Futurebuild

Key job function sample lists View a detailed sample list of Futurebuild 2019 visitors, by clicking here:

- Architect
- Buying & Procurement
- Consultant
- Developer
- Energy Assessor
- Energy Manager
- Engineer
- Housebuilder
- Housing Association
- Local Authorities
- Research & Academics
- Research & Development
- · Self Builder

## Visitors by UK & international markets





#### **Top 20 countries in attendance**

Top 20 countries

France Russia
Ireland Japan

Italy United States

Portugal Denmark Lithuania Austria

Germany Sweden Belgium Greece

Netherlands Slovakia

Poland Finland

Spain Switzerland



#### What Futurebuild visitors were interested in





| Buildings