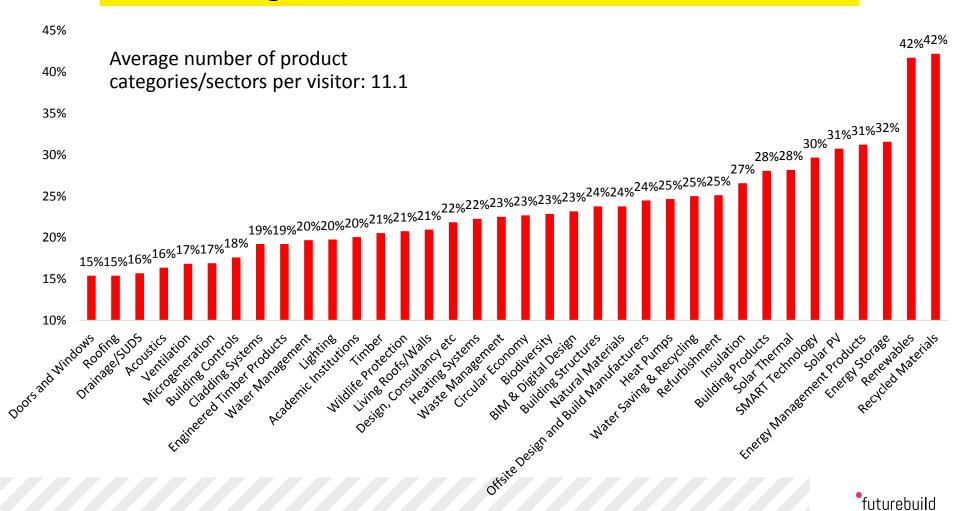

* with Futurebuild
- 79% of the respondents rate Futurebuild as an important event in the calendar for their business to attend
- Net Promoter Score increased 9 points from 2018 demonstrating we have more promoters and advocates of the event that will recommend Futurebuild to peers
- 73% of respondents agree that Futurebuild successfully showcases distinct areas of the built environment – including innovation
- 71% of respondents agree that Futurebuild is the forum for sharing innovative technology and new thinking
- 71% of respondents attend Futurebuild to find new products and innovations the most common objective for attending
- The seminar programme and speakers were rated excellent and sit way above the industry average scores



#### **Product categories/ sectors interested in...**



## The most common objective was to see innovation





#### **Futurebuild content CPD ratings**



#### **Futurebuild features ratings**







#### **Exhibitors at Futurebuild**

Hundreds of brands exhibit at Futurebuild each year – click on the image below to view the 2019 list.





Be part of the future