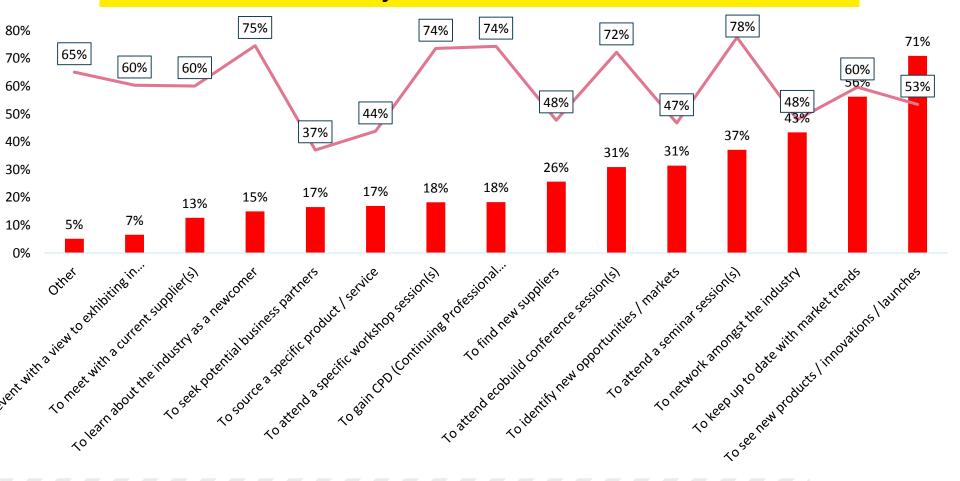

## The most common objective was to see innovation

#### **Futurebuild topline research findings**

- Almost half of the survey respondents were visiting the event for the first time, demonstrating the new data targets and partner relationships were successful
- 88% of respondents were **satisfied** with Futurebuild
- 79% of the respondents rate Futurebuild as an important event in the calendar for their business to attend
- Net Promoter Score increased 9 points from 2018 demonstrating we have more promoters and advocates of the event that will recommend Futurebuild to peers
- 73% of respondents agree that Futurebuild successfully showcases distinct areas of the built environment – including innovation
- 71% of respondents agree that Futurebuild is the forum for sharing innovative technology and new thinking
- 71% of respondents attend Futurebuild to find new products and innovations the most common objective for attending
- The seminar programme and speakers were rated excellent and sit way above the industry average scores