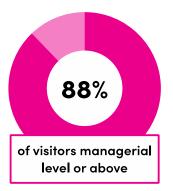

#### **Futurebuild topline research findings**

- Almost half of the survey respondents were visiting the event for the first time, demonstrating the new data targets and partner relationships were successful
- 88% of respondents were **satisfied** with Futurebuild
- 79% of the respondents rate Futurebuild as an important event in the calendar for their business to attend
- Net Promoter Score increased 9 points from 2018 demonstrating we have more promoters and advocates of the event that will recommend Futurebuild to peers
- 73% of respondents agree that Futurebuild successfully showcases distinct areas of the built environment – including innovation
- 71% of respondents agree that Futurebuild is the forum for sharing innovative technology and new thinking
- 71% of respondents attend Futurebuild to find new products and innovations the most common objective for attending
- The seminar programme and speakers were rated excellent and sit way above the industry average scores