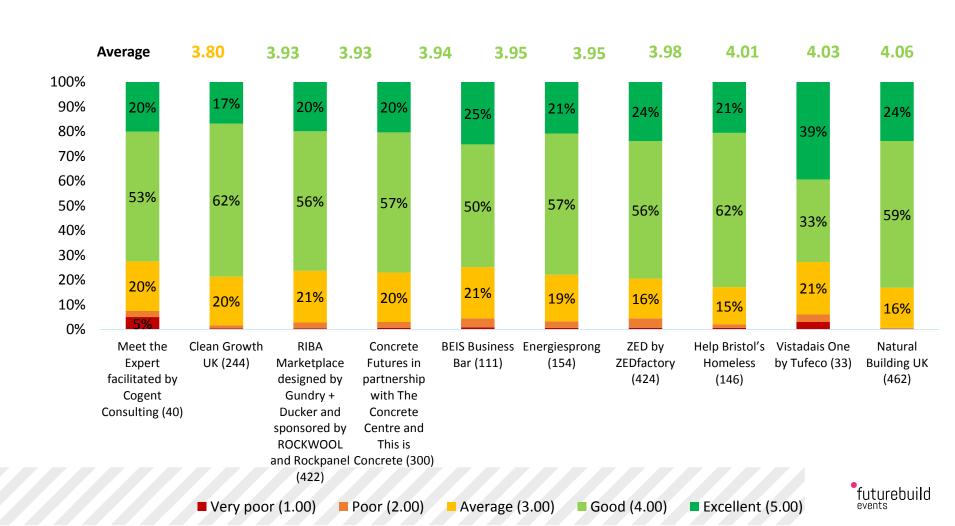

r Score increased 9 points from 2018 demonstrating we have more promoters and advocates of the event that will recommend Futurebuild to peers
- 73% of respondents agree that Futurebuild successfully showcases distinct areas of the built environment – including innovation
- 71% of respondents agree that Futurebuild is the forum for sharing innovative technology and new thinking
- 71% of respondents attend Futurebuild to find new products and innovations the most common objective for attending
- The seminar programme and speakers were rated excellent and sit way above the industry average scores



#### **Product categories/ sectors interested in...**



## The most common objective was to see innovation





#### **Futurebuild content CPD ratings**



#### **Futurebuild features ratings**







#### **Exhibitors at Futurebuild**

Hundreds of brands exhibit at Futurebuild each year – click on the image below to view the 2019 list.





Be part of the future