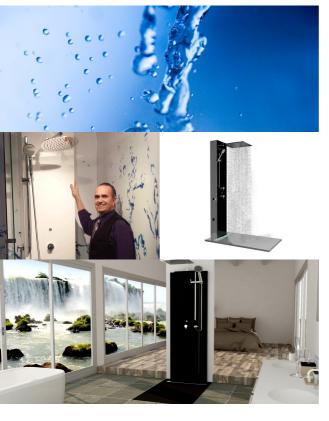

## UPFALL

Upfall Shower is a sustainable shower that saves up to 90% on water, energy and co<sup>2</sup>. This Dutch innovation offers a solution for water scarcity. The system includes besides a regular shower the Upcycle shower system and offers the user a Wellness Shower of 40 liters per minute and uses only 1-2 liters per minute.

The water in this system is cought in a visible reservoir of 5 liters. Then, the water is pumped up, first passing a microfilter and a UV-lamp towards the very large showerhead to provide the user with 40 liters of water per minute. About 1-2 liters of hot water is added to maintain the temperature and refresh the water. So the user is rewarded with a Wellness Shower, while saving the planet by using 90% less water and energy than a regular shower. Step into the future with the Upfall Shower!