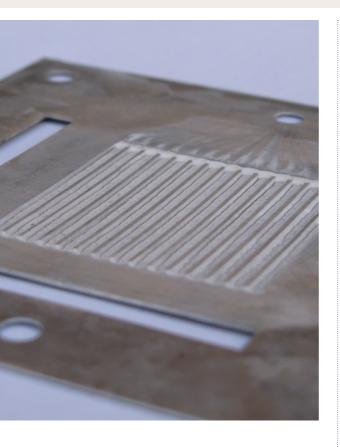

## METAL MEMBRANES

Metalmembranes has developed a revolutionary membrane technology. The membranes can be used for a wide range of applications ranging from heating elements with a coating that prevents scaling, sensor devices and large scale filtration applications. The pore size of the membranes can be regulated from 200 nm to < 10 nm. More information can be found on