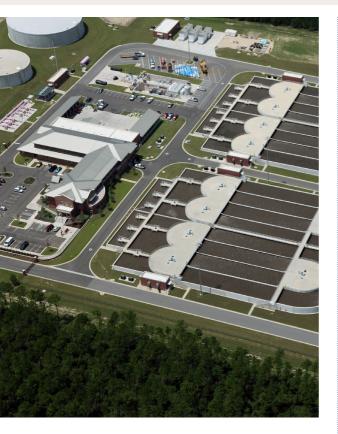

## LANDUSTRIE SNEEK

For more than a century Landustrie is internationally active in water technology and water management. Landustrie designs and supplies equipment for sewage and wastewater treatment, such as Archimedean screw pumps, Landy surface aerators, aeration rotors, Landox flow boosters, screen cleaners etc. In the field of water management we offer a complete range of pumps and complete pumping stations for both municipal and industrial application. With our extensive agent network we are able to market our products worldwide, including 24h services and after sales.