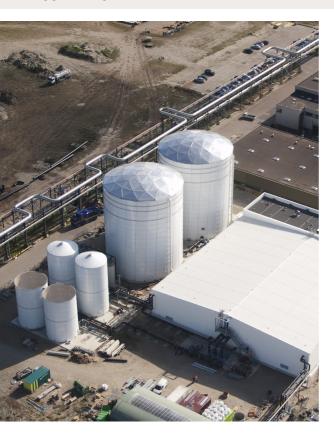

## ISS TANKS

Supplies and installs storage and covering systems for all kinds of liquids and solid substances around the world. The storage systems consist of tanks with covers made from prefabricated steel plates or precast concrete elements. The steel plates are supplied with a protective coating such as galvanising, enamel or epoxy coating, but also stainless steel. Covers are made from the same materials as the tanks or alternatively a PVC tensioned cover can be applied. The tanks and systems are designed and engineered in compliance with international standards. This takes into account the local climatic conditions such as temperature, wind and snow loads as well as earthquake zones. The tanks and covers are transported to the construction site in kit form and erected on site by a jacking system or by crane.