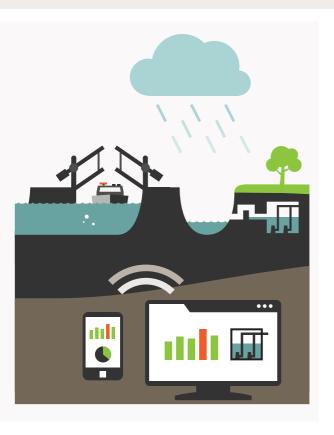

## I-RFAI

The physical world around us comprises many water structures, installations, equipment and other types of water infrastructure and energy consumers. I-Real's advanced software, data loggers and PLC's connects all these components, irrespective of place, type, brand or supplier. The monitoring and control systems provide realtime information, enabling administrators to take the most efficient decisions at all times and to implement these automatically. We connect, you control!