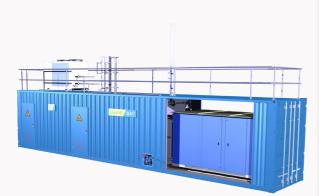

## DMT ENVIRONMENTAL TECHNOLOGY

DMT Environmental Technology aims to create a clear and prosperous future with new technologies. The main focus of the company is valorization of biomass to energy. DMT-ET offers Thermal Hydrolysis (TurboTec<sup>®</sup>), Biogas Upgrading (Carborex®MS) and a desulphurization technology (Sulfurex<sup>®</sup>). In its almost 30 years of existence DMT-ET developed into a multinational operating company on 7 locations and projects in over 50 countries. We are keen to discuss either your challenges within biomass valorization or potential collaboration within this topic.